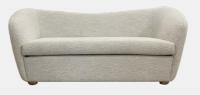

## Romano Brooklyn

Elegant contemporary curved back sofa is soft and comfortable and made to order in hundreds of beautiful and high performance fabrics to suit your decor.

## CONFIGURATIONS

| ILLUSTRATION      | ITEM                 | DIMENSIONS       | ILLUSTRA             | TION                 | ITEM                     | DIM                   | ENSIONS               |
|-------------------|----------------------|------------------|----------------------|----------------------|--------------------------|-----------------------|-----------------------|
|                   | Condo<br><b>BK30</b> | 87.0"W<br>36.0"D |                      |                      |                          |                       |                       |
| OPTIONS           |                      |                  | OTHER DIMENSIONS     |                      |                          |                       |                       |
| Fill options: CLA |                      |                  | <b>Width:</b><br>87″ | <b>Depth:</b><br>36″ | Seat<br>Height:<br>18.5″ | <b>Height:</b><br>36″ | Seat<br>Depth:<br>23″ |