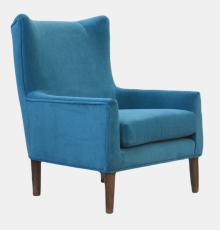

## Romano Avery Chair

With its high curved back, this is the perfect balance of comfort and style in a modern club chair. The updated look of each piece adds sophistication and style to any decor. With countless fabrics to choose from, the possibilities are endless!

## CONFIGURATIONS

| ILLUSTRATION                          | ITEM                 | DIMENSIONS       | ILLUSTRA             | TION                   | ITEM           | DIMI                  | ENSIONS               |
|---------------------------------------|----------------------|------------------|----------------------|------------------------|----------------|-----------------------|-----------------------|
|                                       | Chair<br><b>AY11</b> | 29.0"W<br>31.0"D |                      |                        |                |                       |                       |
| OPTIONS                               |                      |                  | OTHER DIMENSIONS     |                        |                |                       |                       |
| Leg options: Avery8 Fill options: CLA |                      |                  | <b>Depth:</b><br>31″ | Seat<br>Height:<br>18″ | Height:<br>38″ | Arm<br>Height:<br>22″ | Seat<br>Depth:<br>20″ |