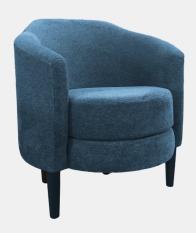

## Romano Borto Chair

With its inviting modern round shape compact scale, the BORTO makes for the perfect modern day tea chair. Its tight back with perfectly sloped arms has a soft shape that creates a cosy seating position. Offered in a wide range of fabrics and choices of wood stain for the legs.