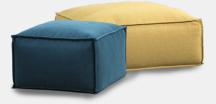

## Romano Pod Ottoman

The versatile POD ottomans are light weight poufs with modern lines. They feature a decorative flange and are available in 2 sizes. So versatile, they are perfect in any room as extra seating, or for putting up your feet or even to replace a coffee table. Offered in a wide variety of fabrics, there's one to fit any decor.

## CONFIGURATIONS

| ILLUSTRATION | ITEM                  | DIMENSIONS       | ILLUSTRATION | ITEM                         | DIMENSIONS       |
|--------------|-----------------------|------------------|--------------|------------------------------|------------------|
|              | Small Ottoman<br>PD11 | 24.0"W<br>24.0"D |              | Large Ottoman<br><b>PD12</b> | 36.0"W<br>36.0"D |