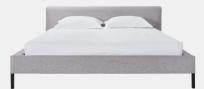

## Romano Waverly Bed

The WAVERLY is a unique and modern bed design. Its standout features are the sewing details and the sculpted headboard merges into the frame with an angle that makes it just as comfortable for sitting up as it is for sleeping. it's the elegantly slim wooden legs are available in our usual range of colours to match your choice of fabric.