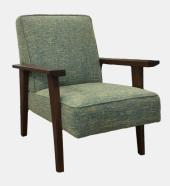

## Romano York Chair

YORK is a modern take on a mid-century styled armchair. It's comfortable seating position and wide wooden arms make it the perfect place to cosy up with a glass of your favorite and a good book.

## **CONFIGURATIONS**

| ILLUSTRATION | ITEM                 | DIMENSIONS       | ILLUSTRATION | ITEM | DIMENSIONS |
|--------------|----------------------|------------------|--------------|------|------------|
|              | Chair<br><b>YK11</b> | 32.0"W<br>32.0"D |              |      |            |